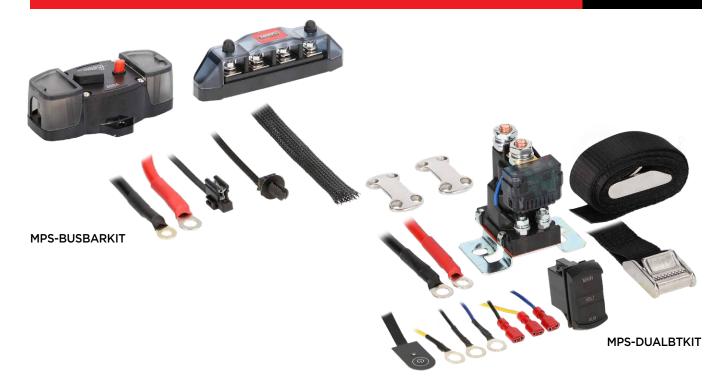

## **MPS-BUSBARKIT**

Battery bus bar kit

- Add a power distribution bus bar to your UTV
- 4-stud mountable bus bar
- Power and ground wiring and protective sleeving
- 200 amp inline circuit breaker
- 6 AWG UL1426 9 FT red and 9 FT black wire
- Inline 6 AWG circuit breaker
- Wire sleeving, terminal covers and specialized zip-ties

## **MPS-DUALBTKIT**

Dual Battery kit

- Power your other equipment without draining your starting battery
- Compatible with multiple types of off-road vehicles
- Smart battery isolator that will protect your batteries charge automatically
- 80 amp smart battery isolator included
- Dual battery voltage meter, LED indicator, Carling knockout
- Red and black 6 AWG 24" with 5/16 ring terminals
- Universal battery strap
- Zip-ties, accessory wires and mounting hardware included
- Shuriken battery sold separately